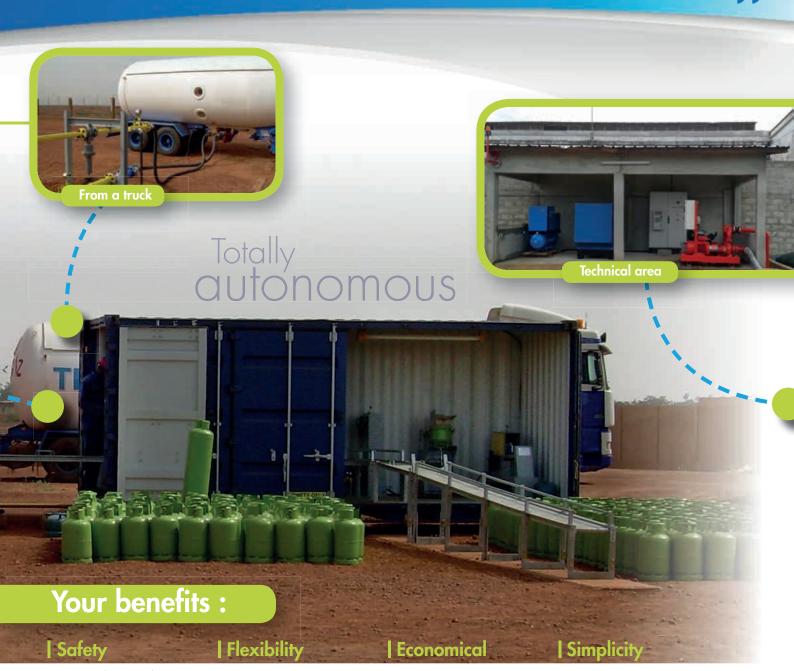

## Supply

Your filling plant operational in

Weeks 0 1 2 12 3 5 6 8 10

- Conformity of the unit with the ATEX directive and the 9th november 1972 decree
- Full standard container use: opening of the doors on two sides to facilitate the access and the aeration
- Flexible solution and easily moovable depending of market evolutions.
- The supply can be made directly from road tanker or an ISO container
- Civil works extremely
- Quick return on investment
- Turn-key plant delivery, with an extremely short time implementation
- Installation in one or two 20 feet containers (depending of the production)

## OUR STANDARD

| EQUIPMENT                                                           | Quantity | Characteristics                                         |
|---------------------------------------------------------------------|----------|---------------------------------------------------------|
| CONTAINER                                                           | 20ft     | Open Side                                               |
| FILLING SCALE                                                       | 3 to 6   | THEMIS                                                  |
| ELECTRONIC CHECK SCALE                                              | 1        | Electronic                                              |
| MANUAL LEAK DETECTOR                                                | 1        | Electronic                                              |
| TOP ENTRY VALVES SCREWING<br>AND UNSCREWING POST AND<br>VALVE BOXES | 1        | Adapted to different types of top and side entry valves |
| CYLINDERS EMPTYING SUPPORT                                          | 1        | Pneumatic                                               |
| EMPTYING PUMP                                                       | 1        | Mixt                                                    |
| CONVEYOR                                                            | 1        | With rollers                                            |

### ADDITIONAL **EQUIPMENT**

| EQUIPMENT              | Characteristics | Remarks                                                                                                       |
|------------------------|-----------------|---------------------------------------------------------------------------------------------------------------|
| AIR COMPRESSOR / DRYER | 14 Nm3/h        |                                                                                                               |
| LPG PUMP               | 13,8 m3/h       | Loading/unloading hose pipes                                                                                  |
| LPG COMPRESSOR GROUP   | 25 m3/h butane  | Loading/unloading hose pipes                                                                                  |
| GENERATOR              | 30 Kva          | Depending option                                                                                              |
| FIRE FIGHTING SYSTEM   | 60 m3/h         | Fire extinguisher, fire fighting pumps set,<br>fire hoses, flexible hose and tank,<br>gas and flame detection |
| ELECTRICAL BOX         |                 | With uninterruptible power supply and air-conditioner                                                         |
| LPG STORAGE TANK       | 42 000 liters   | 3 tanks maximum                                                                                               |