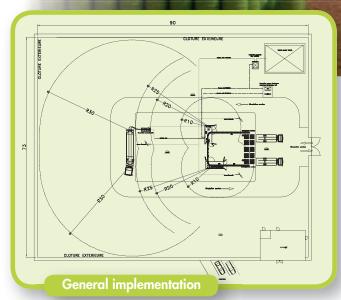

## Supply

Your filling plant operational in

Weeks 0 1 2 12 3 5 6 8 10

- Conformity of the unit with the ATEX directive and the 9th november 1972 decree
- Full standard container use: opening of the doors on two sides to facilitate the access and the aeration
- Flexible solution and easily moovable depending of market evolutions.
- The supply can be made directly from road tanker or an ISO container
- Civil works extremely
- Quick return on investment
- Turn-key plant delivery, with an extremely short time implementation
- Installation in one or two 20 feet containers (depending of the production)