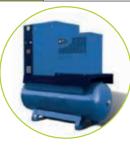

### ADDITIONAL **EQUIPMENT**

| EQUIPMENT              | Characteristics | Remarks                                                                                                       |
|------------------------|-----------------|---------------------------------------------------------------------------------------------------------------|
| AIR COMPRESSOR / DRYER | 14 Nm3/h        |                                                                                                               |
| LPG PUMP               | 13,8 m3/h       | Loading/unloading hose pipes                                                                                  |
| LPG COMPRESSOR GROUP   | 25 m3/h butane  | Loading/unloading hose pipes                                                                                  |
| GENERATOR              | 30 Kva          | Depending option                                                                                              |
| FIRE FIGHTING SYSTEM   | 60 m3/h         | Fire extinguisher, fire fighting pumps set,<br>fire hoses, flexible hose and tank,<br>gas and flame detection |
| ELECTRICAL BOX         |                 | With uninterruptible power supply and air-conditioner                                                         |
| LPG STORAGE TANK       | 42 000 liters   | 3 tanks maximum                                                                                               |