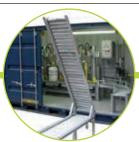

## OUR STANDARD

| EQUIPMENT                                                           | Quantity | Characteristics                                         |
|---------------------------------------------------------------------|----------|---------------------------------------------------------|
| CONTAINER                                                           | 20ft     | Open Side                                               |
| FILLING SCALE                                                       | 3 to 6   | THEMIS                                                  |
| ELECTRONIC CHECK SCALE                                              | 1        | Electronic                                              |
| MANUAL LEAK DETECTOR                                                | 1        | Electronic                                              |
| TOP ENTRY VALVES SCREWING<br>AND UNSCREWING POST AND<br>VALVE BOXES | 1        | Adapted to different types of top and side entry valves |
| CYLINDERS EMPTYING SUPPORT                                          | 1        | Pneumatic                                               |
| EMPTYING PUMP                                                       | 1        | Mixt                                                    |
| CONVEYOR                                                            | 1        | With rollers                                            |