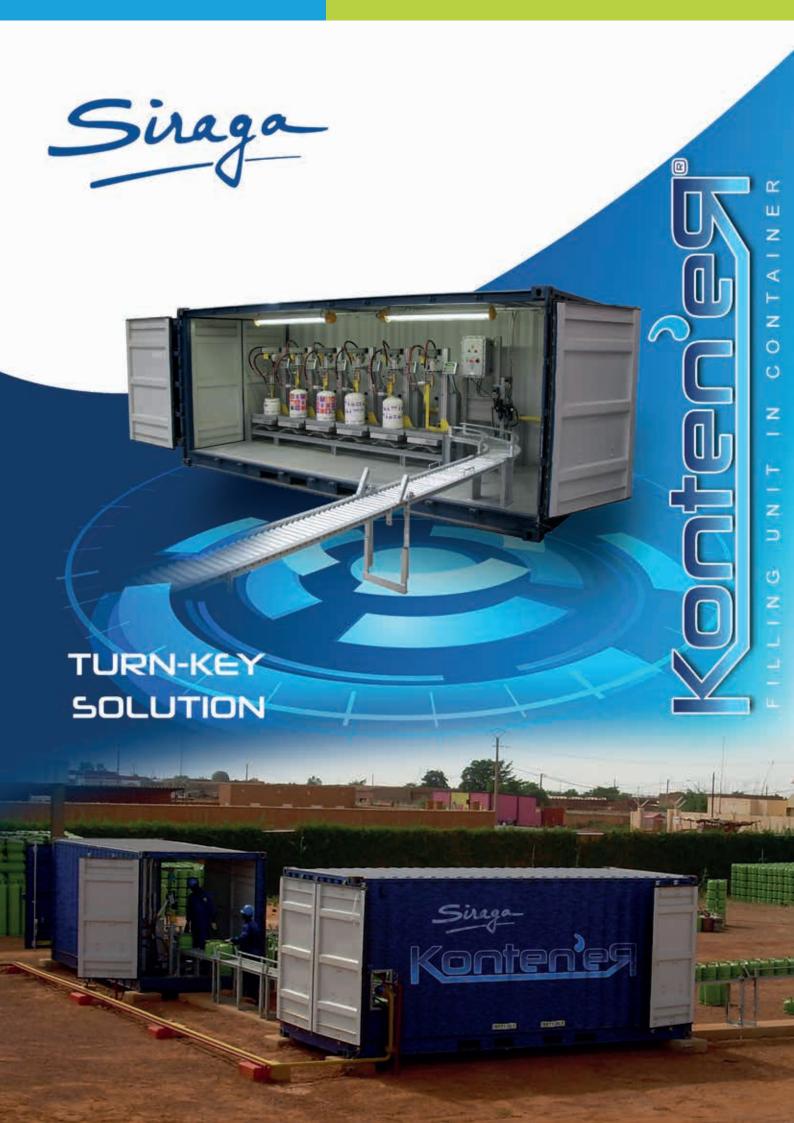

Konten'eR is a full equipped hall with filling and check equipment adapted to productions and to cylinder types, in fact, to customer's expectations.

## OUR STANDARD

| EQUIPMENT                                                           | Quantity | Characteristics                                         |
|---------------------------------------------------------------------|----------|---------------------------------------------------------|
| CONTAINER                                                           | 20ft     | Open Side                                               |
| FILLING SCALE                                                       | 3 to 6   | THEMIS                                                  |
| ELECTRONIC CHECK SCALE                                              | 1        | Electronic                                              |
| MANUAL LEAK DETECTOR                                                | 1        | Electronic                                              |
| TOP ENTRY VALVES SCREWING<br>AND UNSCREWING POST AND<br>VALVE BOXES | 1        | Adapted to different types of top and side entry valves |
| CYLINDERS EMPTYING SUPPORT                                          | 1        | Pneumatic                                               |
| EMPTYING PUMP                                                       | 1        | Mixt                                                    |
| CONVEYOR                                                            | 1        | With rollers                                            |