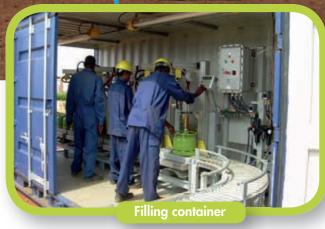

Konten'eR is a full equipped hall with filling and check equipment adapted to productions and to cylinder types, in fact, to customer's expectations.

## OUR STANDARD

| EQUIPMENT                                                           | Quantity | Characteristics                                         |
|---------------------------------------------------------------------|----------|---------------------------------------------------------|
| CONTAINER                                                           | 20ft     | Open Side                                               |
| FILLING SCALE                                                       | 3 to 6   | THEMIS                                                  |
| ELECTRONIC CHECK SCALE                                              | 1        | Electronic                                              |
| MANUAL LEAK DETECTOR                                                | 1        | Electronic                                              |
| TOP ENTRY VALVES SCREWING<br>AND UNSCREWING POST AND<br>VALVE BOXES | 1        | Adapted to different types of top and side entry valves |
| CYLINDERS EMPTYING SUPPORT                                          | 1        | Pneumatic                                               |
| EMPTYING PUMP                                                       | 1        | Mixt                                                    |
| CONVEYOR                                                            | 1        | With rollers                                            |