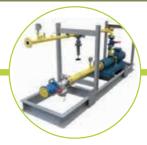

### ADDITIONAL **EQUIPMENT**

| EQUIPMENT              | Characteristics | Remarks                                                                                                       |
|------------------------|-----------------|---------------------------------------------------------------------------------------------------------------|
| AIR COMPRESSOR / DRYER | 14 Nm3/h        |                                                                                                               |
| LPG PUMP               | 13,8 m3/h       | Loading/unloading hose pipes                                                                                  |
| LPG COMPRESSOR GROUP   | 25 m3/h butane  | Loading/unloading hose pipes                                                                                  |
| GENERATOR              | 30 Kva          | Depending option                                                                                              |
| FIRE FIGHTING SYSTEM   | 60 m3/h         | Fire extinguisher, fire fighting pumps set,<br>fire hoses, flexible hose and tank,<br>gas and flame detection |
| ELECTRICAL BOX         |                 | With uninterruptible power supply and air-conditioner                                                         |
| LPG STORAGE TANK       | 42 000 liters   | 3 tanks maximum                                                                                               |