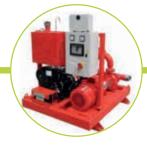

### ADDITIONAL **EQUIPMENT**

| EQUIPMENT              | Characteristics | Remarks                                                                                                       |
|------------------------|-----------------|---------------------------------------------------------------------------------------------------------------|
| AIR COMPRESSOR / DRYER | 14 Nm3/h        |                                                                                                               |
| LPG PUMP               | 13,8 m3/h       | Loading/unloading hose pipes                                                                                  |
| LPG COMPRESSOR GROUP   | 25 m3/h butane  | Loading/unloading hose pipes                                                                                  |
| GENERATOR              | 30 Kva          | Depending option                                                                                              |
| FIRE FIGHTING SYSTEM   | 60 m3/h         | Fire extinguisher, fire fighting pumps set,<br>fire hoses, flexible hose and tank,<br>gas and flame detection |
| ELECTRICAL BOX         |                 | With uninterruptible power supply and air-conditioner                                                         |
| LPG STORAGE TANK       | 42 000 liters   | 3 tanks maximum                                                                                               |