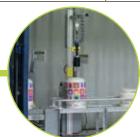

## OUR STANDARD

| EQUIPMENT                                                           | Quantity | Characteristics                                         |
|---------------------------------------------------------------------|----------|---------------------------------------------------------|
| CONTAINER                                                           | 20ft     | Open Side                                               |
| FILLING SCALE                                                       | 3 to 6   | THEMIS                                                  |
| ELECTRONIC CHECK SCALE                                              | 1        | Electronic                                              |
| MANUAL LEAK DETECTOR                                                | 1        | Electronic                                              |
| TOP ENTRY VALVES SCREWING<br>AND UNSCREWING POST AND<br>VALVE BOXES | 1        | Adapted to different types of top and side entry valves |
| CYLINDERS EMPTYING SUPPORT                                          | 1        | Pneumatic                                               |
| EMPTYING PUMP                                                       | 1        | Mixt                                                    |
| CONVEYOR                                                            | 1        | With rollers                                            |